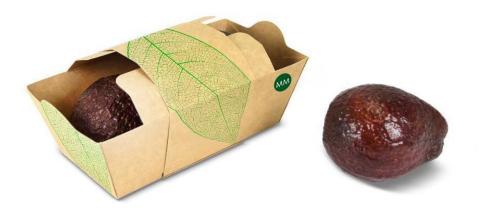

## 05 Clickbox

#### GENERAL INFORMATION

- Suitable for Avocado and Lemon
- The closing feature makes a clicking sound
- Concept for manual packing
- Delivered pre pre-glued and nested
- No plastic wrap required