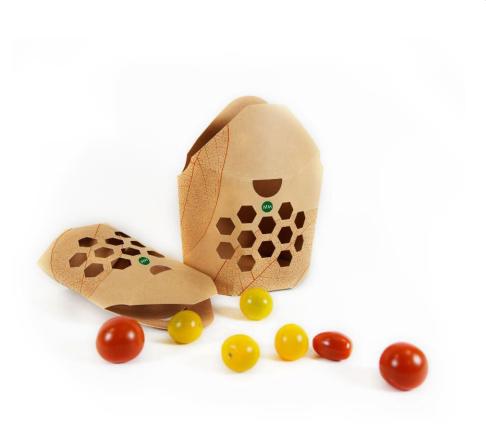

## 01 Top Load

#### GENERAL INFORMATION

- Suitable for small sized fruit & vegetables due to the small apertures
- It can be set up and filled in just a few steps, making it highly efficient on the customer packaging line
- It does not need any glue to be formed
- No plastic wrap required

#### TECHNICAL DETAILS