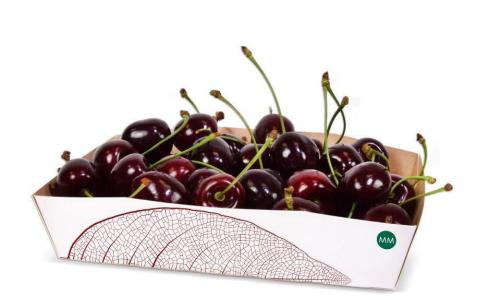

## **09** Cherry Box

#### GENERAL INFORMATION

- Universal Tray for fruit or vegetables
- Easy to erect and fill at the customer
- Concept for manual packing
- No plastic wrap required

#### TECHNICAL DETAILS

• 1-piece construction for the box only + master outer box