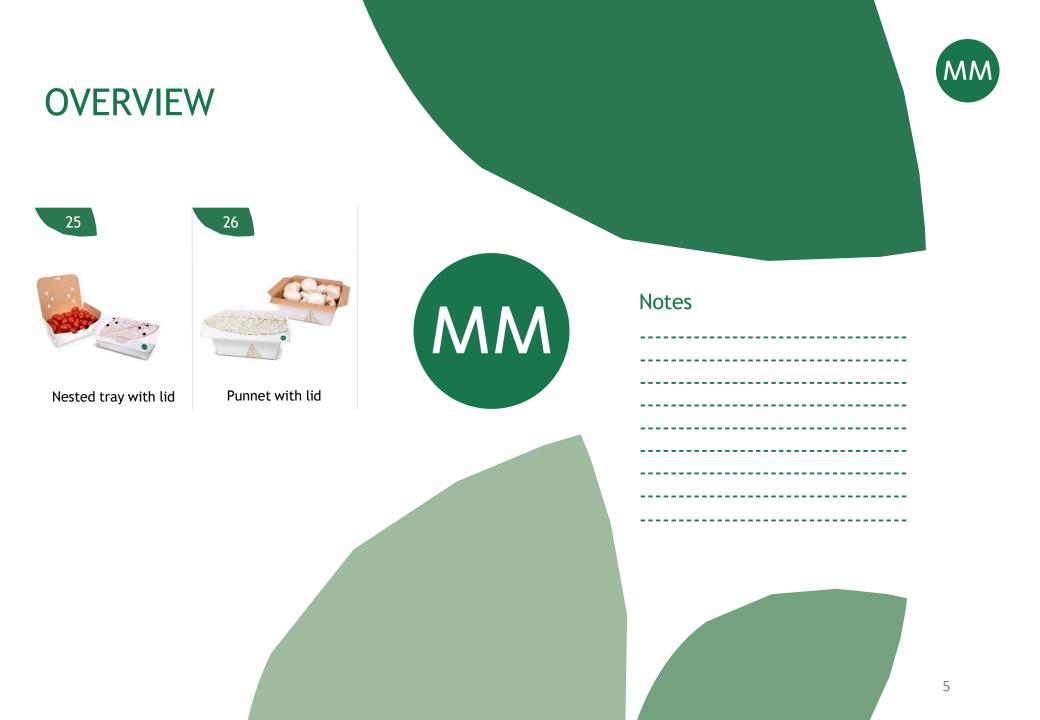

## **25** Nested Tray with Lid

#### GENERAL INFORMATION

- Concept for manual packing
- Can be packed by the manufacturer/grower or stacked in the supermarket for the consumer to fill
- Pre-glued and nested
- Holes allow visibility and airflow to the product
- No plastic wrap required

# 26 Punnet with Lid

#### GENERAL INFORMATION

- Concept for manual packing
- Can be packed by the manufacturer/grower or stacked in the supermarket for the consumer to fill
- Both parts delivered pre-glued and nested
- Holes can be added to allow visibility and airflow to the product
- No plastic wrap required