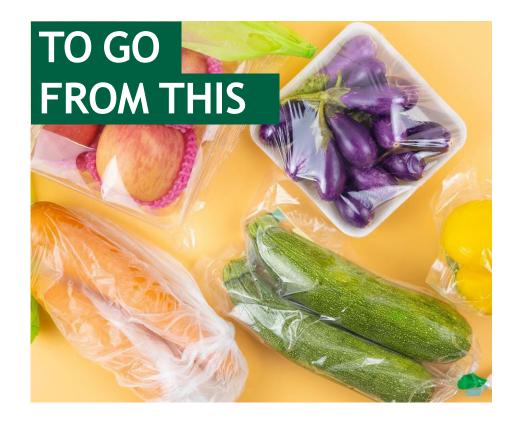

### **REPLACE PLASTIC**

## SUSTAINABLE PACKAGE IN THREE STEPS

## THE QUICK AND EASY WAY TO FIND THE RIGHT SUSTAINABLE PACKAGE.

In three simple steps, customers can configure the packaging construction\* that ideally suits their product:

You select one of the basic packaging concepts