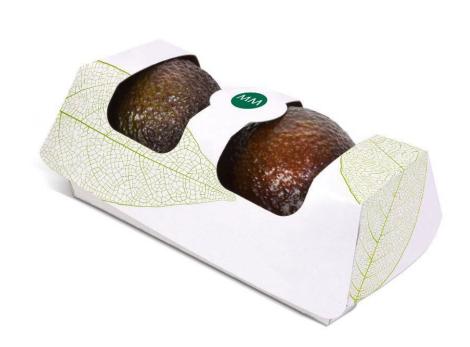

## 05 Clickbox

#### GENERAL INFORMATION

- Suitable for Avocado and Lemon
- The closing feature makes a clicking sound
- Concept for manual packing
- Delivered pre pre-glued and nested
- No plastic wrap required

#### TECHNICAL DETAILS