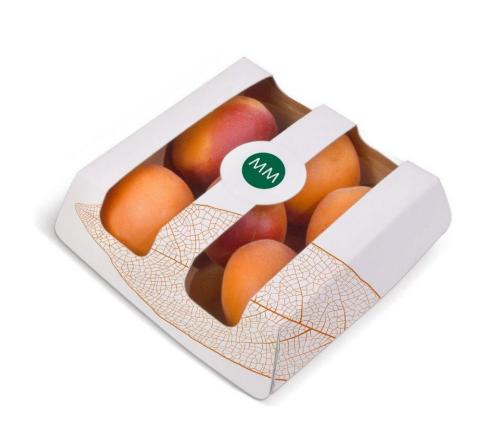

#### GENERAL INFORMATION

- Developed for storing and carrying stone fruits
- The integrated round handles give the pack the appearance of a small carrying basket
- The basket is delivered pre-glued and is suitable for manual and machine filling
- No plastic wrap required

#### TECHNICAL DETAILS