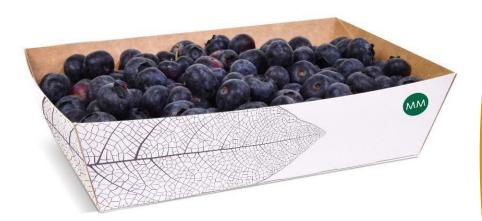

#### GENERAL INFORMATION

11

• Suitable for small or medium sized fruit or vegetables

Bowl

- Tray made of microflute for extra stability
- In combination with foil
- Suitable for flow wrapping

#### TECHNICAL DETAILS