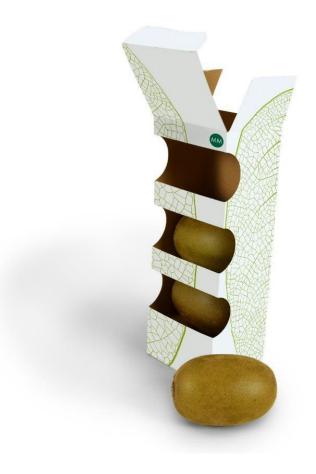

## 04 Easy Box

#### GENERAL INFORMATION

- Suitable for round / elongated shaped fruits such as Kiwis
- Easy to erect and fill at the customer
- Concept for manual packing
- No plastic wrap required

#### TECHNICAL DETAILS

- 1-piece construction
- Automatic bottom