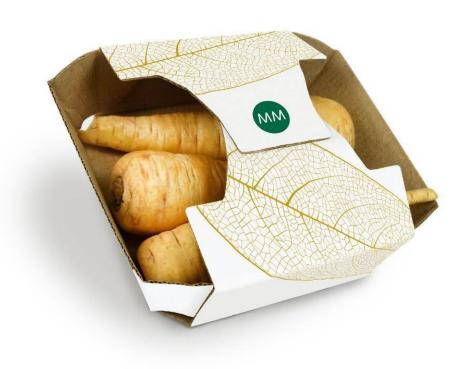

## 01 Top Load

#### GENERAL INFORMATION

- Suitable for small sized fruit & vegetables due to the small apertures
- It can be set up and filled in just a few steps, making it highly efficient on the customer packaging line
- It does not need any glue to be formed
- No plastic wrap required