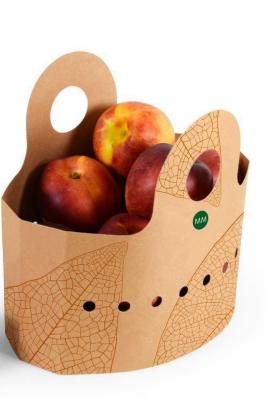

#### GENERAL INFORMATION

- Developed for storing and carrying stone fruits
- The integrated round handles give the pack the appearance of a small carrying basket
- The basket is delivered pre-glued and is suitable for manual and machine filling
- No plastic wrap required

#### TECHNICAL DETAILS