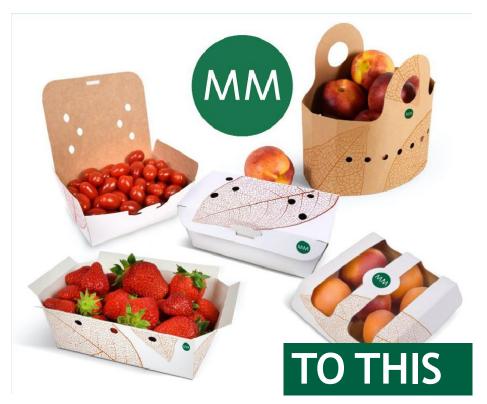

### **REPLACE PLASTIC**

## SUSTAINABLE PACKAGE IN THREE STEPS

## THE QUICK AND EASY WAY TO FIND THE RIGHT SUSTAINABLE PACKAGE.

In three simple steps, customers can configure the packaging construction\* that ideally suits their product:

You select one of the basic packaging concepts