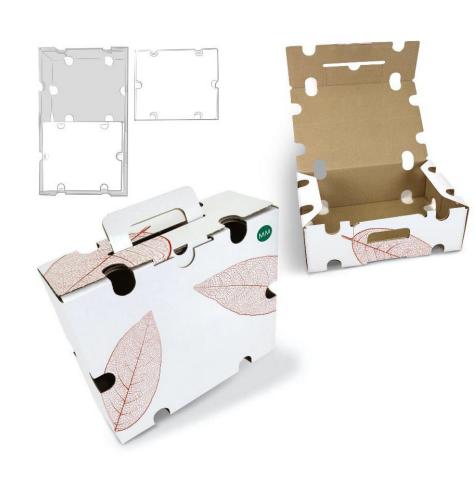

#### GENERAL INFORMATION

- Developed for storing and carrying stone fruits
- The integrated round handles give the pack the appearance of a small carrying basket
- The basket is delivered pre-glued and is suitable for manual and machine filling
- No plastic wrap required