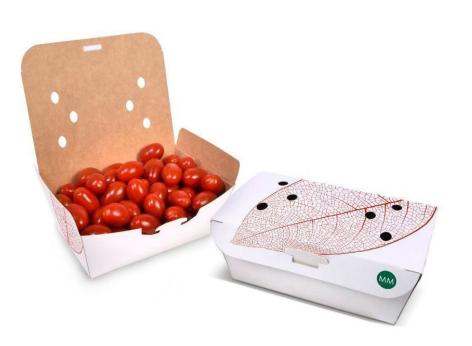

# 06 Bar à Tomates

#### GENERAL INFORMATION

- Suitable for small sized fruit & vegetables due to the small apertures
- Concept for manual packing
- Delivered pre-glued and flat
- Automatic base
- No plastic wrap required