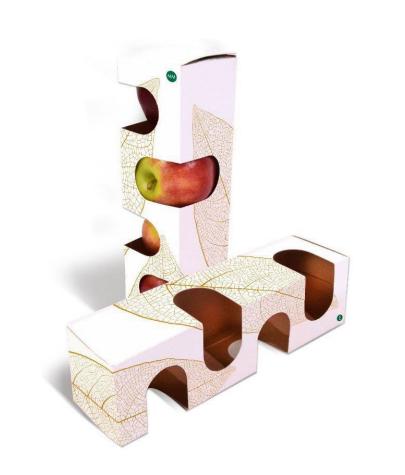

## **19** Climbing Tower

#### GENERAL INFORMATION

- Concept for manual packing
- Tuck end closure
- Delivered pre-glued and flat
- Holes allow visibility and airflow to the product
- No plastic wrap required