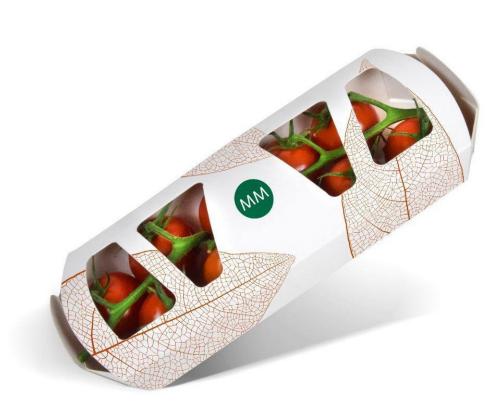

# 06 Bar à Tomates

#### GENERAL INFORMATION

- Suitable for small sized fruit & vegetables due to the small apertures
- Concept for manual packing
- Delivered pre-glued and flat
- Automatic base
- No plastic wrap required