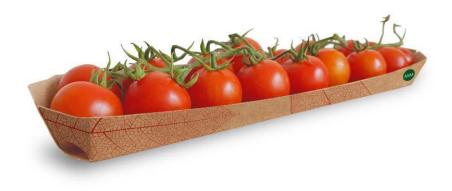

# 06 Bar à Tomates

#### GENERAL INFORMATION

- Suitable for small sized fruit & vegetables due to the small apertures
- Concept for manual packing
- Delivered pre-glued and flat
- Automatic base
- No plastic wrap required