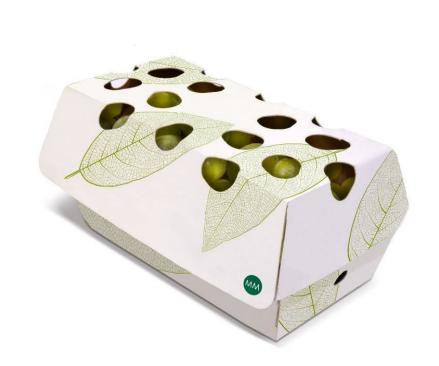

## 01 Top Load

#### GENERAL INFORMATION

- Suitable for small sized fruit & vegetables due to the small apertures
- It can be set up and filled in just a few steps, making it highly efficient on the customer packaging line
- It does not need any glue to be formed
- No plastic wrap required

#### TECHNICAL DETAILS