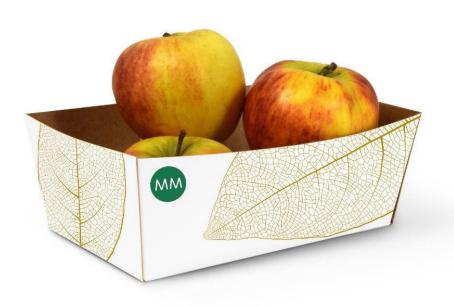

## 01 Top Load

#### GENERAL INFORMATION

- Suitable for small sized fruit & vegetables due to the small apertures
- It can be set up and filled in just a few steps, making it highly efficient on the customer packaging line
- It does not need any glue to be formed
- No plastic wrap required