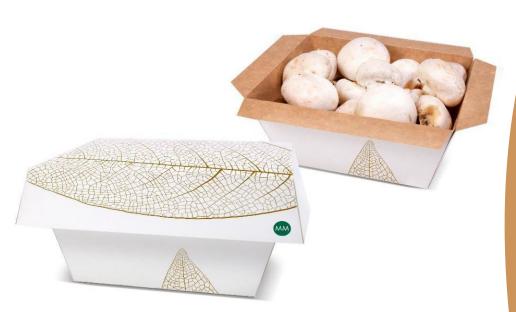

## 07 Hamper

#### GENERAL INFORMATION

- Universal Tray for fruit or vegetables
- Easy to erect and fill at the customer
- Concept for manual packing
- No plastic wrap required

#### TECHNICAL DETAILS

• 1-piece construction for the box only + master outer box