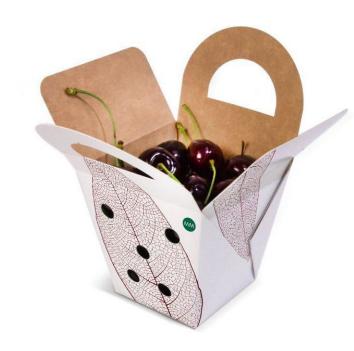

#### GENERAL INFORMATION

- Developed for storing and carrying stone fruits
- The integrated round handles give the pack the appearance of a small carrying basket
- The basket is delivered pre-glued and is suitable for manual and machine filling
- No plastic wrap required