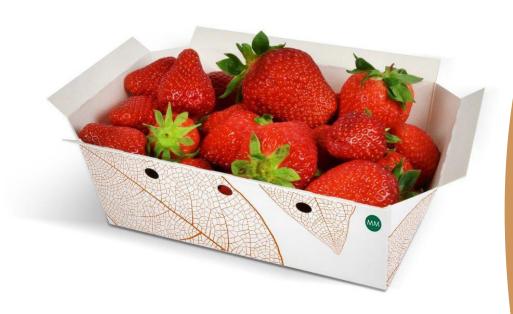

## 01 Top Load

#### GENERAL INFORMATION

- Suitable for small sized fruit & vegetables due to the small apertures
- It can be set up and filled in just a few steps, making it highly efficient on the customer packaging line
- It does not need any glue to be formed
- No plastic wrap required