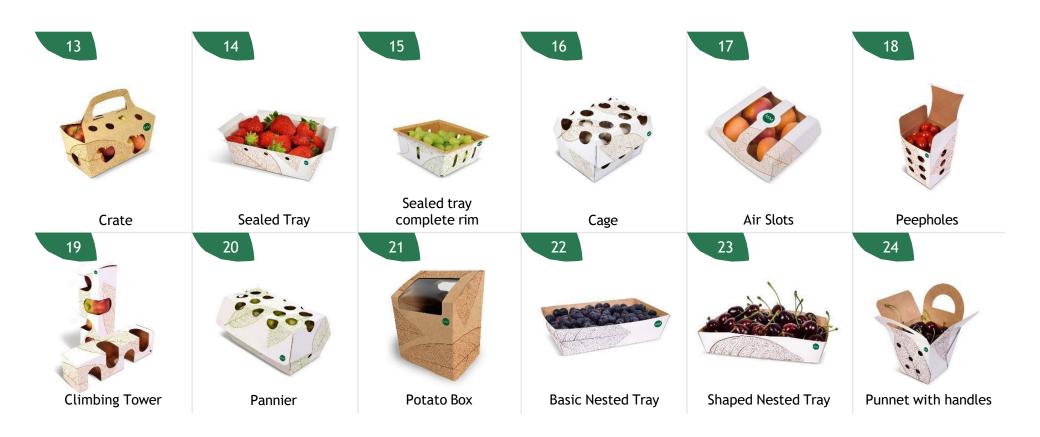

# **13** Crate

#### GENERAL INFORMATION

- Suitable for various bigger fruit or vegetables
- Easy to erect
- Concept for manual packing
- No plastic wrap required

## **14** Sealed Tray

#### GENERAL INFORMATION

- Tray closes on top with a sealed foil on the carton edges to prevent product from falling out
- Holes on the side of the construction allow air circulation needed for the product to stay fresh for longer
- Concept for manual packing

# 15 Sealed Tray complete rim

# 16 Cage

#### GENERAL INFORMATION

- Concept for manual packing
- The closing feature makes a clicking sound
- Delivered pre-erected and nested
- No plastic wrap required

## **17** Air Slots

## **18** Peep Holes

## **19** Climbing Tower

#### GENERAL INFORMATION

- Concept for manual packing
- Tuck end closure
- Delivered pre-glued and flat
- Holes allow visibility and airflow to the product
- No plastic wrap required

## 20 Pannier

#### GENERAL INFORMATION

- Concept for manual packing
- The closing feature makes a clicking sound
- Delivered pre-erected and nested
- Holes allow visibility and airflow to the product
- No plastic wrap required

#### GENERAL INFORMATION

• Large window allows product visibility

**21** Potato Box

• Hole in the back for easy carrying