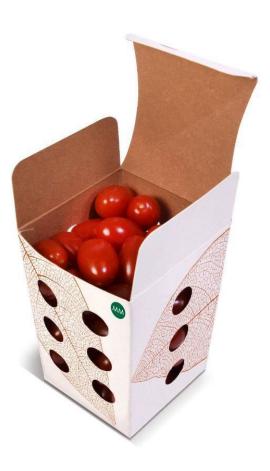

# 06 Bar à Tomates

#### GENERAL INFORMATION

- Suitable for small sized fruit & vegetables due to the small apertures
- Concept for manual packing
- Delivered pre-glued and flat
- Automatic base
- No plastic wrap required

#### TECHNICAL DETAILS