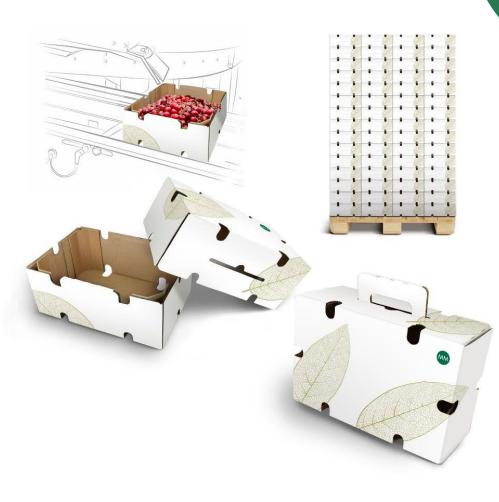

### GENERAL INFORMATION

• Delivered already assembled to the customer with double sided tape

Case

- For manual filling at the customer
- In market August 2022

03

• No plastic wrap required