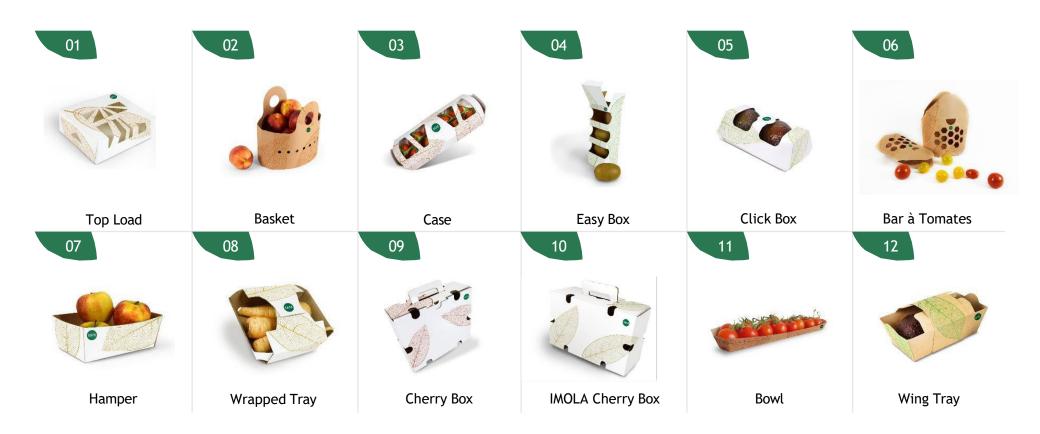

## 01 Top Load

#### GENERAL INFORMATION

- Suitable for small sized fruit & vegetables due to the small apertures
- It can be set up and filled in just a few steps, making it highly efficient on the customer packaging line
- It does not need any glue to be formed
- No plastic wrap required

#### GENERAL INFORMATION

- Developed for storing and carrying stone fruits
- The integrated round handles give the pack the appearance of a small carrying basket
- The basket is delivered pre-glued and is suitable for manual and machine filling
- No plastic wrap required

### GENERAL INFORMATION

• Delivered already assembled to the customer with double sided tape

Case

- For manual filling at the customer
- In market August 2022

03

• No plastic wrap required

## 04 Easy Box

#### GENERAL INFORMATION

- Suitable for round / elongated shaped fruits such as Kiwis
- Easy to erect and fill at the customer
- Concept for manual packing
- No plastic wrap required

## 05 Clickbox

#### GENERAL INFORMATION

- Suitable for Avocado and Lemon
- The closing feature makes a clicking sound
- Concept for manual packing
- Delivered pre pre-glued and nested
- No plastic wrap required

# 06 Bar à Tomates

#### GENERAL INFORMATION

- Suitable for small sized fruit & vegetables due to the small apertures
- Concept for manual packing
- Delivered pre-glued and flat
- Automatic base
- No plastic wrap required

## 07 Hamper

#### GENERAL INFORMATION

- Suitable for small and large sized fruit or vegetables
- In combination with foil
- Pre-glued and nested or un-glued flat versions available
- Suitable for flow wrapping

# 08 Wrapped Tray

#### GENERAL INFORMATION

- Universal Tray for fruit or vegetables
- Easy to erect and fill at the customer
- Concept for manual packing

## **09** Cherry Box

#### GENERAL INFORMATION

- Universal Tray for fruit or vegetables
- Easy to erect and fill at the customer
- Concept for manual packing
- No plastic wrap required

## **10** IMOLA Cherry

#### GENERAL INFORMATION

- Corrugated cherry box with special stability corners
- The special construction allows stacking on a pallet without the extra master box
- Inside there is a foil to wrap the cherries in
- Available with or without handle
- No plastic wrap required

#### GENERAL INFORMATION

11

• Suitable for small or medium sized fruit or vegetables

Bowl

- Tray made of microflute for extra stability
- In combination with foil
- Suitable for flow wrapping

## **12** Wing Tray

#### GENERAL INFORMATION

- Developed for 2 bigger sized vegetable such as avocado or lemon
- Concept for manual packing
- No plastic wrap required