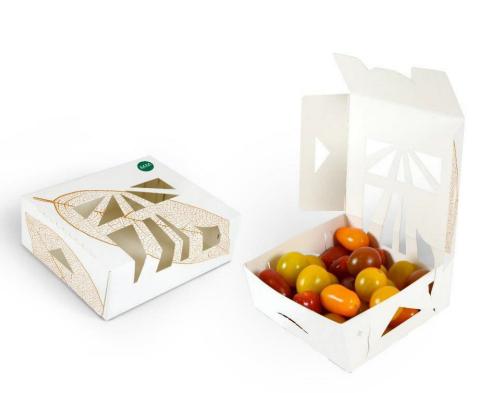

## 01 Top Load

#### GENERAL INFORMATION

- Suitable for small sized fruit & vegetables due to the small apertures
- It can be set up and filled in just a few steps, making it highly efficient on the customer packaging line
- It does not need any glue to be formed
- No plastic wrap required

#### TECHNICAL DETAILS