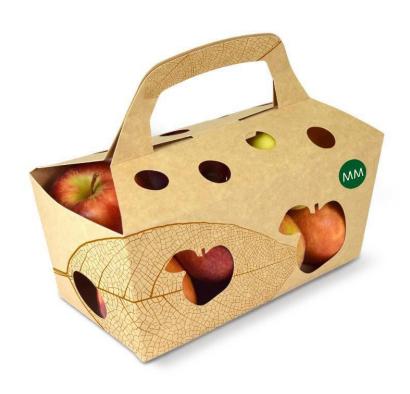

#### GENERAL INFORMATION

- Developed for storing and carrying stone fruits
- The integrated round handles give the pack the appearance of a small carrying basket
- The basket is delivered pre-glued and is suitable for manual and machine filling
- No plastic wrap required