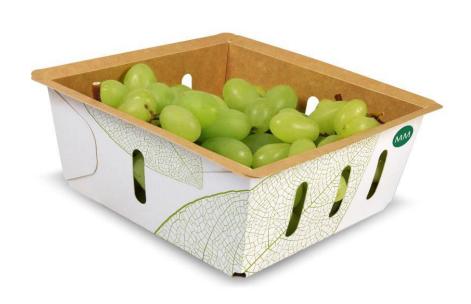

## 01 Top Load

#### GENERAL INFORMATION

- Suitable for small sized fruit & vegetables due to the small apertures
- It can be set up and filled in just a few steps, making it highly efficient on the customer packaging line
- It does not need any glue to be formed
- No plastic wrap required

#### TECHNICAL DETAILS