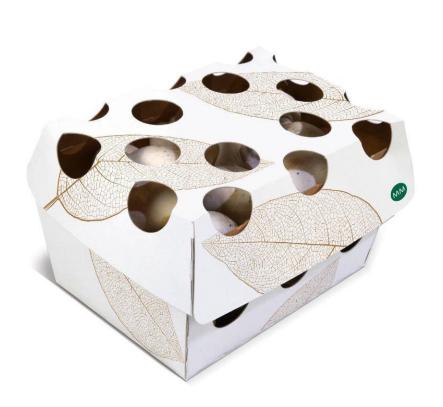

## **25** Nested Tray with Lid

#### GENERAL INFORMATION

- Concept for manual packing
- Can be packed by the manufacturer/grower or stacked in the supermarket for the consumer to fill
- Pre-glued and nested
- Holes allow visibility and airflow to the product
- No plastic wrap required

#### TECHNICAL DETAILS